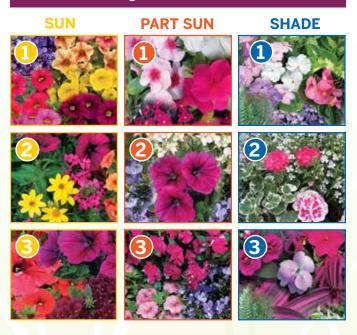

## Some Examples of Available Photos

Sun

**Part Sun** 

**Shade** 

VEGETATIVE ANNUAL MIX
Assorted Annuals

Shade

- Macore has a standing photo library with many options.
- Our Basket tags are produced with strong 10 pt. polypropylene material.
- Call us so we can quote your quantity and variety needs. 800-331-9555