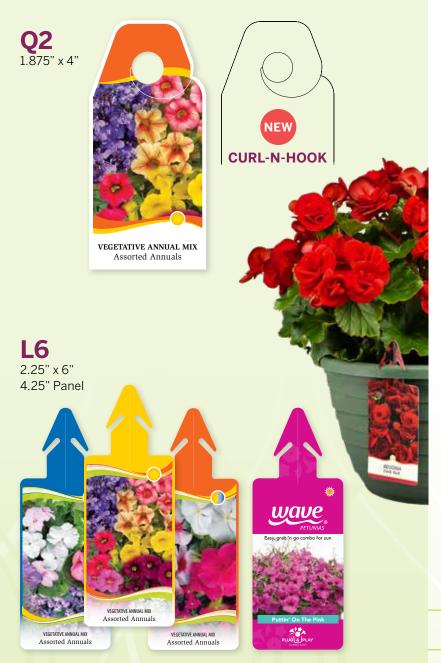

## Unique Attaching Methods

Macore has developed two unique basket tags that attach for specific purposes.

Our **Q2** push-on is specifically designed to wrap-around low on the basket wire. It can be attached at the time of shipping and slide to a gentle position on the plant material. All this while still being easily viewable.

Our **L6** hanging pot lock will work great with any pots that have the cut slots in the rim. This tag allows for large marketing spaces on front and back while being easy to read by a shopping gardener.