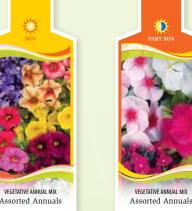

## Some Examples of Available Photos

Sun

**Part Sun** 

**Shade** 

VEGETATIVE ANNUAL MIX
Assorted Annuals

Shade

- Macore has a standing photo library with many options.
- Our Basket tags are produced with strong 10 pt. polypropylene material.
- Call us so we can quote your quantity and variety needs. 800-331-9555