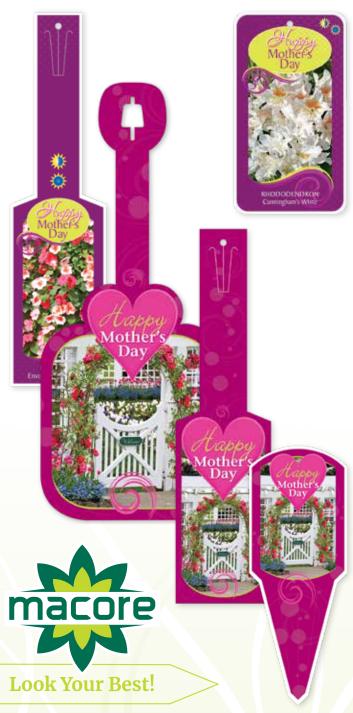

## Seasonal Specialty Tags: *Mother's Day*

It's the most important nursery weekend of the year. Help your retail clients shine on Mother's Day with a basket that's a joy to both give and receive!

This holiday deserves our full attention!

**Contact us today** for more information or samples of our Mother's Day product.

Your Baskets deserve a Premium look...

You deal with a competitive marketplace. Setting your product apart from the competition gives your retailers an advantage. Macore Custom Basket Tags offer many size and shape options. Our art team can create your look or we can adapt your own art to any size. Macore can also create any shape you need.