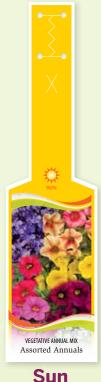

## Attractive, Conventional Basket Tags!

Our **H1** tag has a stylish shape and is designed to fit different types of basket hangers.

Our **H2** tag has attractive art that shows different colors for the different sun exposures possible for baskets. The attaching mechanism will work on multiple hanger styles.

The **H1** and **H2** tags have multiple pictures available for the common sun/part-sun/shade exposures. Also, consider our **Q2** sample on the next page for use as a conventional basket tag.

A winning choice for any basket program!