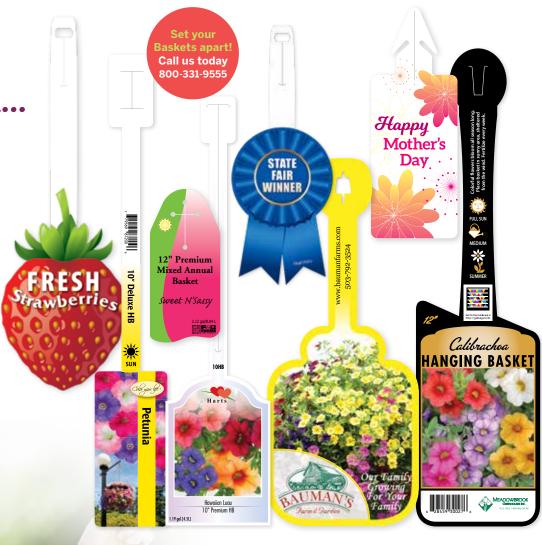

## Attractive, Conventional Basket Tags!

Our **H1** tag has a stylish shape and is designed to fit different types of basket hangers.

Our **H2** tag has attractive art that shows different colors for the different sun exposures possible for baskets. The attaching mechanism will work on multiple hanger styles.

The **H1** and **H2** tags have multiple pictures available for the common sun/part-sun/shade exposures. Also, consider our **Q2** sample on the next page for use as a conventional basket tag.

A winning choice for any basket program!

## Some Examples of Available Photos

Sun

**Part Sun** 

**Shade** 

VEGETATIVE ANNUAL MIX
Assorted Annuals

Shade

- Macore has a standing photo library with many options.
- Our Basket tags are produced with strong 10 pt. polypropylene material.
- Call us so we can quote your quantity and variety needs. 800-331-9555

## Unique Attaching Methods

Macore has developed two unique basket tags that attach for specific purposes.

Our **Q2** push-on is specifically designed to wrap-around low on the basket wire. It can be attached at the time of shipping and slide to a gentle position on the plant material. All this while still being easily viewable.

Our **L6** hanging pot lock will work great with any pots that have the cut slots in the rim. This tag allows for large marketing spaces on front and back while being easy to read by a shopping gardener.

## Seasonal Specialty Tags: *Mother's Day*

It's the most important nursery weekend of the year. Help your retail clients shine on Mother's Day with a basket that's a joy to both give and receive!

This holiday deserves our full attention!

**Contact us today** for more information or samples of our Mother's Day product.

Your Baskets deserve a Premium look...

You deal with a competitive marketplace. Setting your product apart from the competition gives your retailers an advantage. Macore Custom Basket Tags offer many size and shape options. Our art team can create your look or we can adapt your own art to any size. Macore can also create any shape you need.